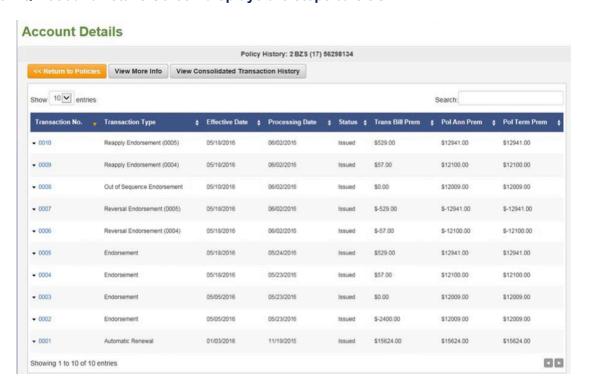

on a single day.

### What is Liberty Mutual's download transmission schedule?

Please refer to **Commercial Download Near Real Time** which includes a schedule of our daily transmissions.





# Commercial Policy Out of Sequence Endorsements (OOSE)

### How do OOSE and Commercial Download work?

Within eCLIQ, OOSE has a three-step process:

- 1. A Reversal of any endorsement(s) that were process with a specific Effective Date.
- An OOSE that has an Effective Date that needs to "jump over" any previous endorsements (in Step 1) or is prior to the Effective Date(s) for any endorsements processed to the Effective Date of the OOSE.
- A Reapply of any endorsement(s) that has an Effective Date after the OOSE Effective Date (Step 1).

### eCLIQ Account Details Screen displays the steps to OOSE:



### **Commercial Download Sequence Numbers**

Each Policy Transaction Type, whether it is a New Business, Renewal, Policy Change/Endorsement, Reversal, or Reapply, is assigned a Download Sequence number.





The table below illustrates how OOSE are processed and how the Policy Transaction is transmitted through the Download Sequence numbers.

| eCLIQ<br>Transaction<br>Number | Transaction Type          | Effective Date | eCLIQ<br>Processing<br>Date | Download<br>Sequence<br>Number |
|--------------------------------|---------------------------|----------------|-----------------------------|--------------------------------|
| 0001                           | New Business              | 01/03/2016     | 11/19/2015                  | 001                            |
| 0002