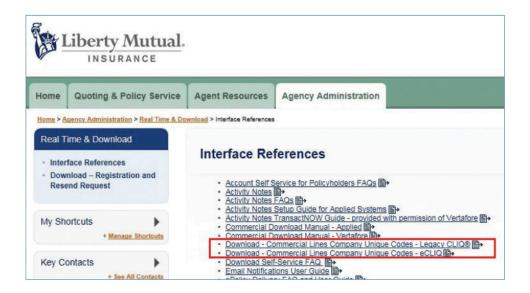

You will need the following information:

- Agency code
- Agency management system name and version number
- IVANS<sup>®</sup> account and user IDs
- IBM #
- **4.** Click on **Interface References** and select "Download" Commercial Lines Company Unique Codes eCLIQ®.

**5.** Update your agency management system with the company unique code(s).