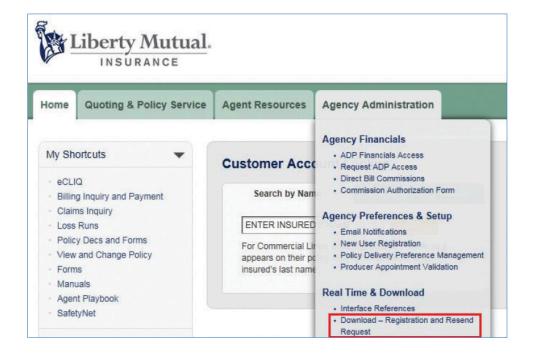

### Start using download today!

- 1. Log in to the Agents' Portal at <u>commercialportal.libertymutual.com</u>.
- 2. Go to the Agency Administration tab.
- 3. Within the Real Time & Download section, click on Download Registration and Resend Request.

You will need the following information:

- Agency code
- Agency management system name and version number
- IVANS<sup>®</sup> account and user IDs
- IBM #
- **4.** Click on **Interface References** and select "Download" Commercial Lines Company Unique Codes eCLIQ®.